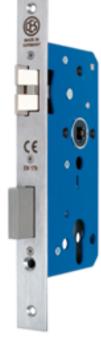

# 9100E

# Mortise Escape-Lock with panic-function "E" for single-leaf fire-rated doors Premium Class

#### Features

Anti-Panic-function "E"

Prepared for euro-profile-cylinder

With transmission bar Handed (left hand / right hand to be specified)

Centre distance 72 mm, backset 55 mm (60, 65, 70 and 80 mm)

Bushed TENAX clamp follower 8 mm, sintered steel