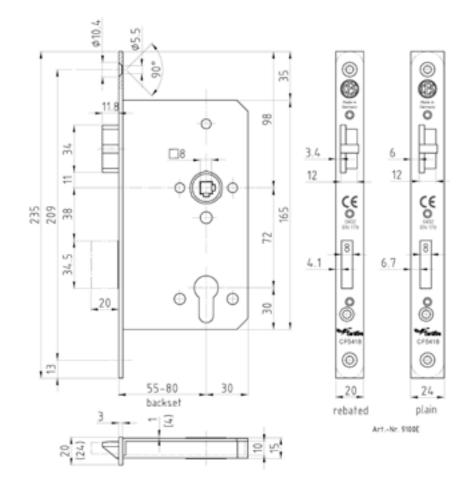

#### Features

Anti-Panic-function "E"

Prepared for euro-profile-cylinder

With transmission bar Handed (left hand / right hand to be specified)

Centre distance 72 mm, backset 55 mm (60, 65, 70 and 80 mm)

Bushed TENAX clamp follower 8 mm, sintered steel

Forend 24 (20) x 235 mm, flush (rebated) doors, edged or rounded,

satin stainless steel, stainless steel 1.4301 (AISI 304)

Lock case galvanized and blue lacquered

Triple latchbolt sintered steel, nickel-plated

Solid deadbolt steel, nickel-plated, single throw (20 mm)

Strike plate 0522, edged or rounded, satin stainless steel, non-handed

Screws included

CPR Declaration of Perfomance available for download on www.ces.eu/en

Article number 0522

Article number 9100E