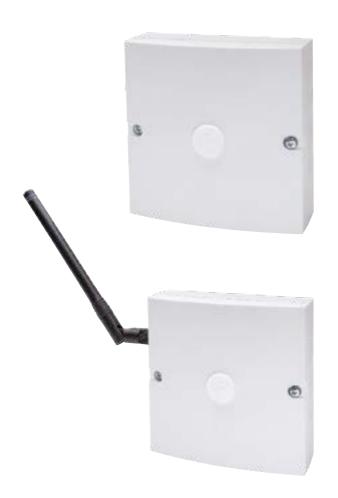

## **Technical Information**

- 4 different radio channels can be set for optimal radio connection
- Range of internal antenna approx. 10m
- Range of external antenna approx. 25m
- Delivery with screw terminals and with solder terminals, see Fig.
- 1 sabotage contact via cover switch