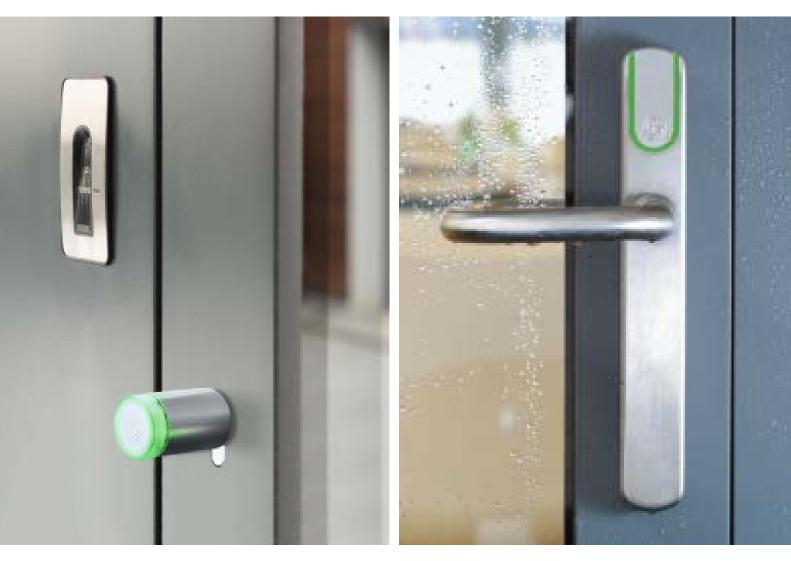

## CES OMEGA FLEX Radio Switch

Integration into third-party systems

The Radio Switch allows you to easily and conveniently integrate systems of other manufacturers, such as fingerprint scanners or PIN Code systems, into your CES OMEGA FLEX system.

## Application

- Applicable for all CES OMEGA FLEX electronic cylinders and electronic handle sets
- No further programming needed
- Simple coupling via master medium and push button switch in the radio module
- Up to 4 locking devices can be linked [all are released at the same time]