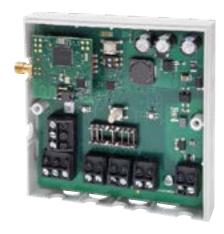

## **Technical Information**

- 4 different radio channels can be set for optimal radio connection
- Range of internal antenna approx. 10m
- Range of external antenna approx. 25m
- Delivery with screw terminals and with solder terminals, see Fig.
- 1 sabotage contact via cover switch