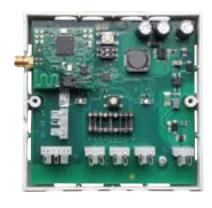

## **Technical Information**

- 4 different radio channels can be set for optimal radio connection
- Range of internal antenna approx. 10m
- Range of external antenna approx. 25m
- Delivery with screw terminals and with solder terminals, see Fig.
- 1 sabotage contact via cover switch