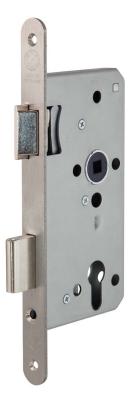

## 334SL Contract business lock for apartment entrance doors and public buildings

## Designation/features

prepared for profile cylinders

With reversible latchbolt Backset 55 (60, 65, 70, 80) mm

Centre distance 72 mm

Fixed follower 8 (9), mounted in zinc-plated steel rings

Forend 20 x 235 mm for rebated doors, or 24 x 235 mm for flush doors

edged or rounded, satin stainless steel

Latchbolt and deadbolt made of steel, nickel-plated