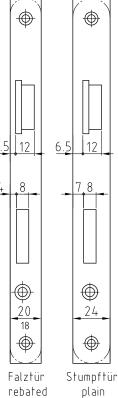

## Designation/features

prepared for profile cylinders

With reversible latchbolt Backset 55 (60, 65, 70, 80) mm

Centre distance 72 mm

Fixed follower 8 (9), mounted in zinc-plated steel rings

Forend 20 x 235 mm for rebated doors, or 24 x 235 mm for flush doors