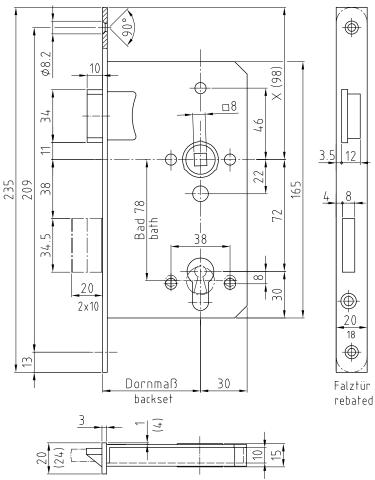

## Designation/features

prepared for profile cylinders

With reversible latchbolt Backset 55 (60, 65, 70, 80) mm

Centre distance 72 mm

Fixed follower 8 (9), mounted in zinc-plated steel rings

Forend 20 x 235 mm for rebated doors, or 24 x 235 mm for flush doors

edged or rounded, satin stainless steel

Latchbolt and deadbolt made of steel, nickel-plated

## Variants

| 390SL | WC/BATHROOM – version with 8mm deadbolt follower                    |
|-------|---------------------------------------------------------------------|
|       | Centre distance 78 mm                                               |
|       | Latchbolt and deadbolt (1-throw, 15mm) made of steel, nickel-plated |
| 310SL | Warded lock with 1 key, no reversible latchbolt                     |