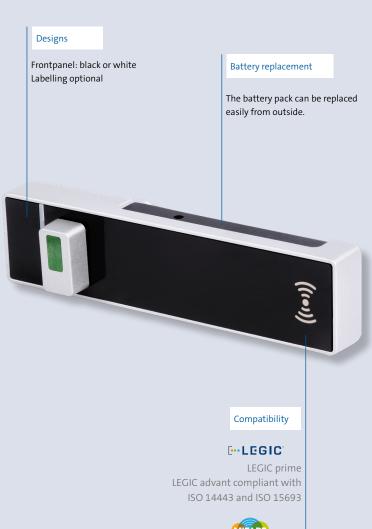

## **CES OMEGA FLEX** RFID furniture lock

The RFID furniture lock replaces standard cam cylinders on office cabinets, lockers or drawers and is easy to retrofit. Access to valuables and work equipment can be controlled further by the integration in the authorisation management of a CES OMEGA FLEX system.

The RFID furniture lock is available in a range of variants. All of them feature 29 time profiles and event storage for up to 2000 events (this can optionally be disabled by the manufacturer). The authorisations are stored either in the locking device or the medium, depending on the variant.