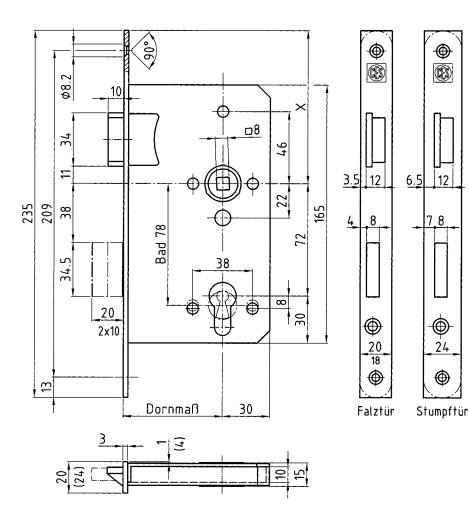

#### Designation/features

prepared for profile cylinders

With reversible latchbolt Backset 55 (60, 65, 70, 80, 90, 100) mm

Centre distance 72 mm

Fixed follower 8 (9), mounted in zinc-plated steel rings

Forend 20 x 235 mm for rebated doors, or 24 x 235 mm for flush doors

edged or rounded, satin stainless steel

Latchbolt and deadbolt made of steel, nickel-plated

#### Classification

DIN 18251-1 Class 4