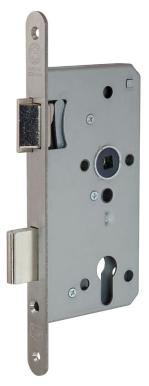

# 434SL

#### Designation/features

prepared for profile cylinders

With reversible latchbolt Backset 55 (60, 65, 70, 80, 90, 100) mm

Centre distance 72 mm

Fixed follower 8 (9), mounted in zinc-plated steel rings

Forend 20 x 235 mm for rebated doors, or 24 x 235 mm for flush doors

edged or rounded, satin stainless steel

Latchbolt and deadbolt made of steel, nickel-plated

Article No. 434SL